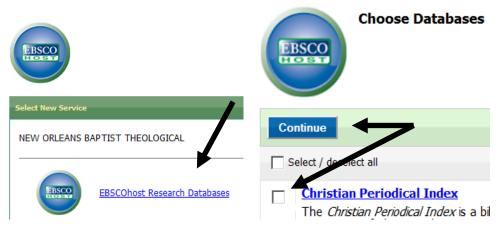

## **1.** Select the Database link and select which database(s) you want to search, then "Continue."